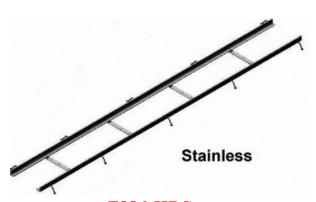

## **Z886-CBF**

Class F Black Acid Resistant Frame Assembly

**Z886-HDS** 

Stainless Steel Extra Heavy Duty Frame Assembly

**Z886-HDGF** 

Galvanized Extra Heavy Duty Frame Assembly

DISCLAIMER - The customer and the customer's architects, engineers, consultants, and other professionals are completely responsible for the selection installation and maintenance of any product purchased from Trench Drain Supply and/or its manufacturers. TRENCH DRAIN SUPPLY MAKES NO WARRANTY, EXPRESS OR IMPLIED, AS TO THE SUITABILITY, DESIGN, MERCHANTIBILITY, OR FITNESS OF THE PRODUCT FOR CUSTOMERS APPLICATION. The drawing and information provided remain the property and copyright of the manufacturer listed. The manufacturer reserves the right to modify specification without notice.