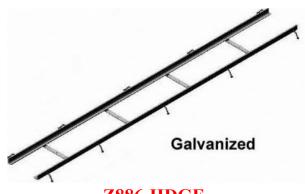

## **Z886-CBF**

Class F Black Acid Resistant Frame Assembly

**Z886-HDS** 

Stainless Steel Extra Heavy Duty Frame Assembly

**Z886-HDGF** 

Galvanized Extra Heavy Duty Frame Assembly

DISCLAIMER - The customer and the customer's architects, engineers, consultants, and other professionals are completely responsible for the selection installation and maintenance of any product purchased from Trench Drain Supply and/or its manufacturers. TRENCH DRAIN SUPPLY MAKES NO WARRANTY, EXPRESS OR IMPLIED, AS TO THE SUITABILITY, DESIGN, MERCHANTIBILITY, OR FITNESS OF THE PRODUCT FOR CUSTOMERS APPLICATION. The drawing and information provided remain the property and copyright of the manufacturer listed. The manufacturer reserves the right to modify specification without notice.