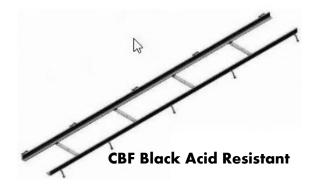

## **Z886-CBF**

Class F Black Acid Resistant Frame Assembly

**Z886-HDS** 

Stainless Steel Extra Heavy Duty Frame Assembly

**Z886-HDGF** 

Galvanized Extra Heavy Duty Frame Assembly

DISCLAIMER - The customer and the customer's architects, engineers, consultants, and other professionals are completely responsible for the selection installation and maintenance of any product purchased from Trench Drain Supply and/or its manufacturers. TRENCH DRAIN SUPPLY MAKES NO WARRANTY, EXPRESS OR IMPLIED, AS TO THE SUITABILITY, DESIGN, MERCHANTIBILITY, OR FITNESS OF THE PRODUCT FOR CUSTOMERS APPLICATION. The drawing and information provided remain the property and copyright of the manufacturer listed. The manufacturer reserves the right to modify specification without notice.