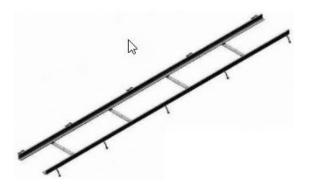

## **Z886-HDF - Z886-HDF-HALF**

Class F Ductile Iron Heavy Duty Frame in both 80" and 40" sections